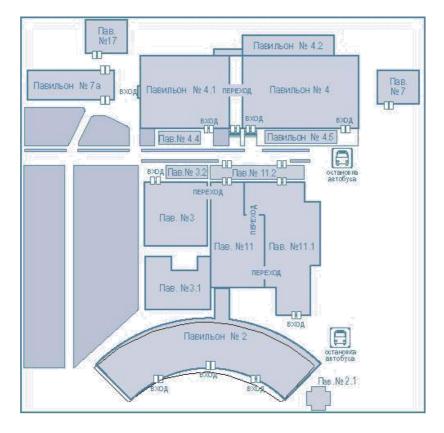

# 1. Place of competition

Congress and Exhibition Center "Sokolniki" (The nearest metro station – Sokolniki) 7/05 - Pavilion 4 8/05 – Pavilion 4

# 11. Arrival

Main entrance to Sokolniki director's office (between Pavilions 4 and 4a)

Information for drivers. Entry to the park territory must be paid.

There is a special technical entry for buses with participants that is available only on preliminary request. Buses and cars should be parked only out of parl territory.