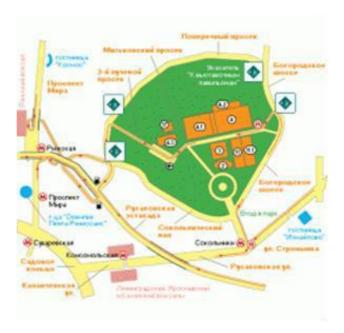

# 1. Place of competition

Congress and Exhibition Center "Sokolniki" (The nearest metro station – Sokolniki) 7/05 - Pavilion 4 8/05 – Pavilion 4

# 11. Arrival

Main entrance to Sokolniki director's office (between Pavilions 4 and 4a)

Information for drivers. Entry to the park territory must be paid.

There is a special technical entry for buses with participants that is available only on preliminary request. Buses and cars should be parked only out of parl territory.